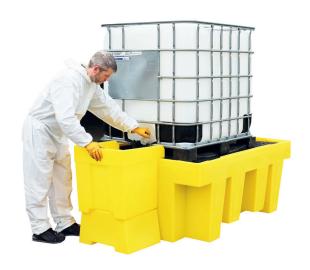

## 86ltr Sump Capacty, designed for use with IBC spill pallets BB1 and BB1C

## **DESCRIPTION**

- Manufactured from medium density polyethylene
- This dispensing tray hooks onto the BB1 or BB1C to allow easy dispensing into containers
- Excess liquids from the overflow tray will run into the main sump
- Broad range chemical compatibility
- Fully complies with all the UK Oil Storage Regulation
- Manufactured in the UK

## **FEATURES AND BENEFITS**

- Light-weight, durable, strong and robust
- Easy to clean
- Any excess liquid will overflow back into the main IBC sump preventing leaks and drips from reaching the floor or entering drains
- UV UV stabilised