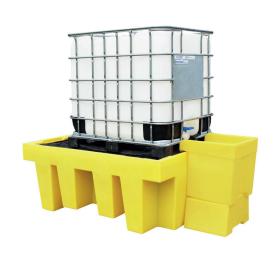

## 86ltr Sump Capacty, designed for use with IBC spill pallets BB1 and BB1C

## **DESCRIPTION**

- Manufactured from medium density polyethylene
- This dispensing tray hooks onto the BB1 or BB1C to allow easy dispensing into containers
- Excess liquids from the overflow tray will run into the main sump
- Broad range chemical compatibility
- Fully complies with all the UK Oil Storage Regulation
- Manufactured in the UK