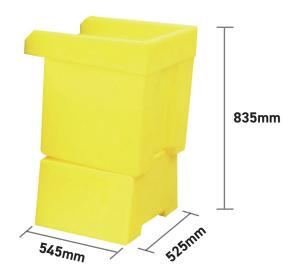

## **SPECIFICATIONS**

| CODE          | BB1T         |
|---------------|--------------|
| COMPATABLTY   | BB1 AND BB1C |
| HEIGHT        | 835mm        |
| LENGTH        | 525mm        |
| WIDTH         | 545mm        |
| WEIGHT        | 8.5kg        |
| SUMP CAPACITY | 86ltr        |